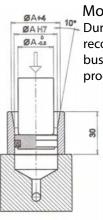

## Mounting instructions

During mounting the use of bushing as above showed is recommended, so lubrificate the slide, introduce it softly into the bushing, center it on the placing and push it by a punch, by producing the insertion of the slide.