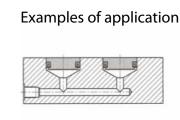

## **Description and applications**

Used for truck and slide locking High efficiency and immediate close

In case of lack of pressure, they concur a very low friction during sliding

Easy mounting and small dimensions