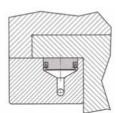

## Mounting instructions

During mounting the use of bushing as above showed is recommended, so lubrificate the slide, introduce it softly into the bushing, center it on the placing and push it by a punch, by producing the insertion of the slide.