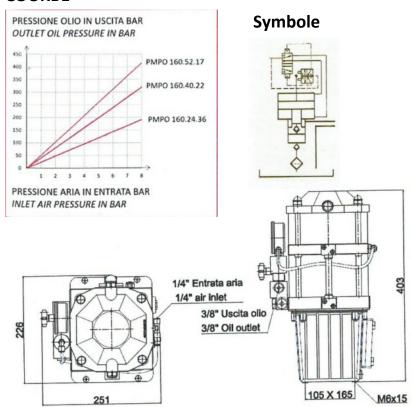

## **COURBE**

#### **GENERALITES:**

3 litters standard tank Capacity

Max oil flow: 2-3 l/min

Standard Pressure: 3 at 8 bars

equipped also with single action valve and oil discharge with pneumatic pilotage.

A: Feed max:8 bars min:3 bars R: Oil discharge G3/8 Gas

U: Oil Outlet G3/8 Gas

| Model          | Pressure Ratio | Oil flow per<br>cm3 | Oil flow at<br>6 bar l/min | Oil pressure with air |        |
|----------------|----------------|---------------------|----------------------------|-----------------------|--------|
|                |                |                     |                            | 8 bars                | 6 bars |
| PMPO 160.24.36 | 1/24           | 24                  | 3.25                       | 192                   | 144    |
| PMPO 160.40.22 | 1/40           | 15                  | 2                          | 320                   | 240    |
| PMPO 160.52.17 | 1/52           | 11                  | 1,5                        | 416                   | 312    |