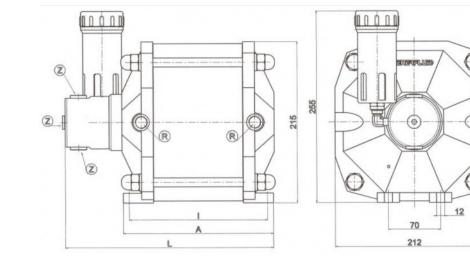

## **PNEUMATIC COMMAND:**

H Opening G3/8 for version simple effect (RM) H/H' Opening G3/8 for version double effet (RP) it is recommanded to choose the double effect when we look a stake in the rest frank.

### **HIGH PRESSURE HYDRAULIC**

K opening (G1/4) intended mainly for the control ( taken by pressure, Manometer, G Opening (G3/8) of power MAJORITIES:

Assembly in all the position with reservoir of compensation (L) vertical or separated from multiplier.

| Model     | Type of return |    | Droceuro Dotio | Oil pressure |        | Oil flow cm3 | DIMENSIONS |     |     |     |     |     |      |      |    |    |      |
|-----------|----------------|----|----------------|--------------|--------|--------------|------------|-----|-----|-----|-----|-----|------|------|----|----|------|
|           | RM             | RP | Pressure Ratio | 8 bars       | 6 bars | OII now cms  | А          | В   | С   | D   | E   | F   | G    | н    | I  | J  | к    |
| 200.20.05 | Х              |    | 1/100          | 800          | 600    | 12,5         | 200        | 212 | 255 | 215 | 285 | 280 | G3/8 | G3/8 | 12 | 70 | G1/4 |
| 200.20.15 | Х              |    | 1/100          | 800          | 600    | 47           | 300        | 212 | 255 | 215 | 285 | 480 | G3/8 | G3/8 | 12 | 70 | G1/4 |