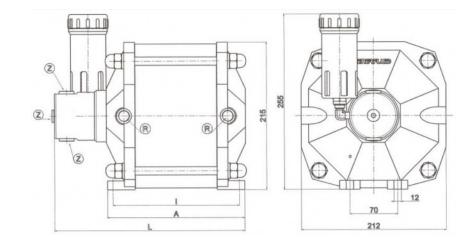

### **MAJORITIES:**

Assembly in all the position with reservoir of compensation (L) vertical or separated from multiplier.

| Model     | Type of return |    | Duassuus Datia | Oil pressure |        | Oil flow cm3 | DIMENSIONS |     |     |      |      |      |
|-----------|----------------|----|----------------|--------------|--------|--------------|------------|-----|-----|------|------|------|
|           | RM             | RP | Pressure Ratio | 8 bars       | 6 bars | Oil flow cm3 | Α          | ı   | L   | R    | Z    | Z'   |
| 200.50.15 |                | Х  | 1/16           | 128          | 96     | 275          | 300        | 285 | 480 | G3/8 | G3/8 | G1/4 |