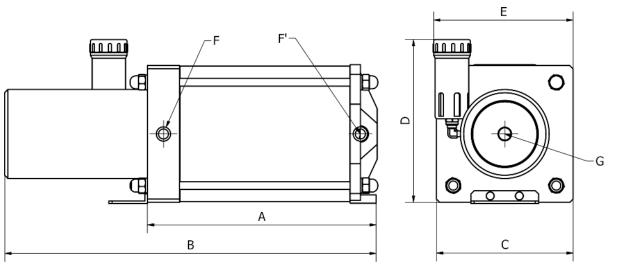

## **PNEUMATIC COMMAND:**

F/F' Opening G3/8 for version double effet (RP) it is recommanded to choose the double effect when we look a stake in the rest frank.

**HIGH PRESSURE HYDRAULIC** 

G Opening (G1/2) of power MAJORITIES:

Assembly in all the position with reservoir of compensation (L) vertical or separated from multiplier.

| Model     | Type of return |    | Dressure Datia | Oil Pressure |        | Oil flow cm3 | DIMENSIONS |     |     |     |       |      |      |      |
|-----------|----------------|----|----------------|--------------|--------|--------------|------------|-----|-----|-----|-------|------|------|------|
|           | RM             | RP | Pressure Ratio | 8 bars       | 6 bars | OII NOW CM3  | Α          | В   | С   | D   | E     | F    | F'   | G    |
| 200.10.20 |                | Х  | 1/4            | 32           | 24     | 1420         | 355        | 580 | 212 | 260 | 216.5 | G3/8 | G3/8 | G1/2 |