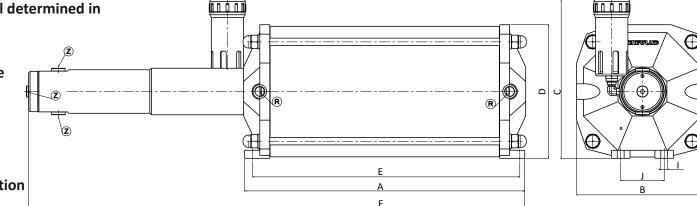

## **PNEUMATIC COMMAND:**

R/R Opening G3/8 for version double effet (RP) it is recommanded to choose the double effect when we look a stake in the rest frank.

## **HIGH PRESSURE HYDRAULIC**

Z opening (1x G1/4) intended mainly for the control ( taken by pressure, Manometer, G Opening (2xG3/8) of power .

### **MAJORITIES:**

Assembly in all the position with reservoir of compensation (L) vertical or separated from multiplier.

| Model     | Type of return |    | Dressure Datio | Oil Pressure |        | Oil flow cm3 | DIMENSIONS |     |     |     |     |     |    |    |      |      |      |
|-----------|----------------|----|----------------|--------------|--------|--------------|------------|-----|-----|-----|-----|-----|----|----|------|------|------|
|           | RM             | RP | Pressure Ratio | 8 bars       | 6 bars | On now cms   | Α          | В   | С   | D   | E   | F   | Ι  | J  | R    | Z    | Z    |
| 200.28.30 |                | Х  | 1/51           | Х            | 306    | 180          | 451        | 212 | 255 | 215 | 430 | 800 | 12 | 70 | G3/8 | G3/8 | G1/4 |