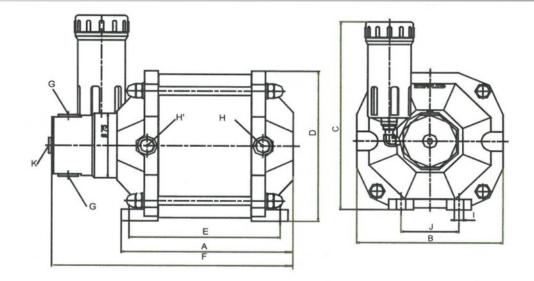

# **PNEUMATIC COMMAND:**

H Opening G3/8 for version simple effect (RM) H/H' Opening G3/8 for version double effet (RP) it is recommanded to choose the double effect when we look a stake in the rest frank.

## HIGH PRESSURE HYDRAULIC

K opening (G1/4) intended mainly for the control (taken by pressure, Manometer, G Opening (G3/8) of power

# **MAJORITIES:**

Assembly in all the position with reservoir of compensation (L) vertical or separated from multiplier.

| Model     | Type of return |    | Pressure Ratio | Oil pressure |        | Oil flow cm3 | DIMENSIONS |     |     |     |     |     |        |      |    |    |
|-----------|----------------|----|----------------|--------------|--------|--------------|------------|-----|-----|-----|-----|-----|--------|------|----|----|
|           | RM             | RP | riessuie Ratio | 8 bars       | 6 bars | Oil How Cm3  | Α          | В   | С   | D   | E   | F   | G      | Н    | I  | J  |
| 200.32.18 |                | Х  | 1/39           | 312          | 234    | 145          | 331        | 212 | 255 | 215 | 290 | 540 | - G3/8 | G3/8 | 12 | 70 |
| 200.32.30 |                | Х  | 1/39           |              |        | 216          | 442        |     |     |     | 418 | 792 |        |      |    |    |
| 200.32.35 |                | Х  | 1/39           |              |        | 260          | 490        |     |     |     | 465 | 890 |        |      |    |    |
| 200.32.40 |                | Х  | 1/39           |              |        | 300          | 540        |     |     |     | 520 | 990 |        |      |    |    |