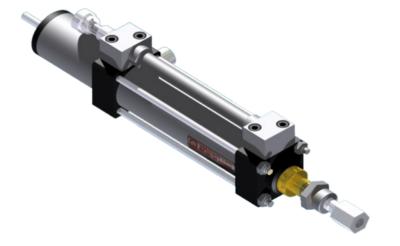

## **APPLICATIONS:**

Any application requiring a control of the movements, the acceleration or stops. PNEUMATIC COMMAND:

This regulator is coupled with a pneumatic cylinder standard

The regulation of the speed is made by the small thumb wheel which is on the regulator.