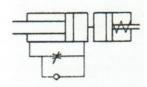

## **SYMBOL**

| Model         | Stroke mm | Dimensions |    |     |      |
|---------------|-----------|------------|----|-----|------|
|               |           | Α          | В  | L   | U    |
| 35.RLU.050.NO | 50        | 130        | 65 | 256 | - 28 |
| 35.RLU.100.NO | 100       | 180        |    | 306 |      |
| 35.RLU.150.NO | 150       | 230        | 80 | 371 | 43   |
| 35.RLU.200.NO | 200       | 280        |    | 421 |      |