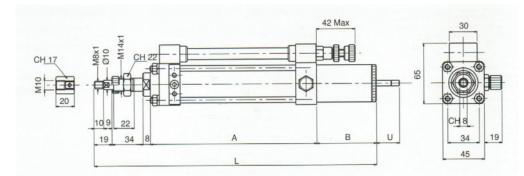

## **SYMBOL**

| Model         | Stroke mm | Dimensions |    |     |      |
|---------------|-----------|------------|----|-----|------|
|               |           | Α          | В  | L   | U    |
| 35.RLU.050.NO | 50        | 130        | 65 | 256 | - 28 |
| 35.RLU.100.NO | 100       | 180        |    | 306 |      |
| 35.RLU.150.NO | 150       | 230        | 80 | 371 | 43   |
| 35.RLU.200.NO | 200       | 280        |    | 421 |      |

## **Key of codes**

Under reserves of technical modifications