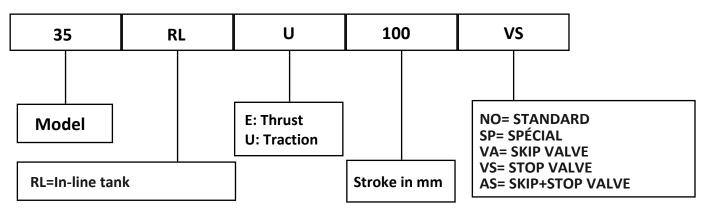

control of the movements, the acceleration or stops. PNEUMATIC COMMAND:

This regulator is coupled with a pneumatic cylinder standard

The regulation of the speed is made by the small thumb wheel which is on the regulator.

This model regulates in Traction (piston rod out regulation)

## **SYMBOL**





| Model         | Stroke mm | Dimensions |    |     |      |
|---------------|-----------|------------|----|-----|------|
|               |           | Α          | В  | L   | U    |
| 35.RLU.050.NO | 50        | 130        | 65 | 256 | - 28 |
| 35.RLU.100.NO | 100       | 180        |    | 306 |      |
| 35.RLU.150.NO | 150       | 230        | 80 | 371 | 43   |
| 35.RLU.200.NO | 200       | 280        |    | 421 |      |

## **Key of codes**

Under reserves of technical modifications