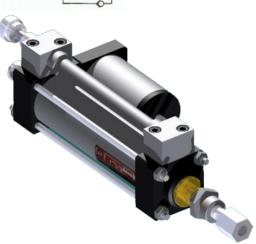

## **APPLICATIONS:**

Any application requiring a control of the movements, the acceleration or stops. <u>PNEUMATIC COMMAND:</u>

This regulator is coupled with a pneumatic cylinder standard

The regulation of the speed is made by the small thumb wheel which is on the regulator.

This model regulates in Thrust (piston rod return regulation)