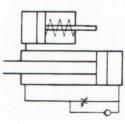

This model regulates in Thrust (piston rod return regulation)

## **SYMBOL**

| Model         | Stroke mm | Dimensions |     |     |      |
|---------------|-----------|------------|-----|-----|------|
|               |           | Α          | В   | L   | U    |
| 35.RPE.050.NO | 50        | 139        | 98  | 200 | - 28 |
| 35.RPE.100.NO | 100       | 189        |     | 250 |      |
| 35.RPE.150.NO | 150       | 239        | 113 | 300 | 43   |
| 35.RPE.200.NO | 200       | 289        |     | 350 |      |