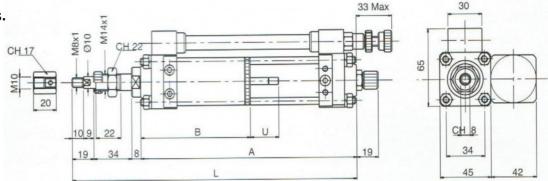

## **SYMBOL**

| Model         | Stroke mm | Dimensions |     |     |      |
|---------------|-----------|------------|-----|-----|------|
|               |           | Α          | В   | L   | U    |
| 35.RPE.050.NO | 50        | 139        | 98  | 200 | - 28 |
| 35.RPE.100.NO | 100       | 189        |     | 250 |      |
| 35.RPE.150.NO | 150       | 239        | 113 | 300 | 43   |
| 35.RPE.200.NO | 200       | 289        |     | 350 |      |