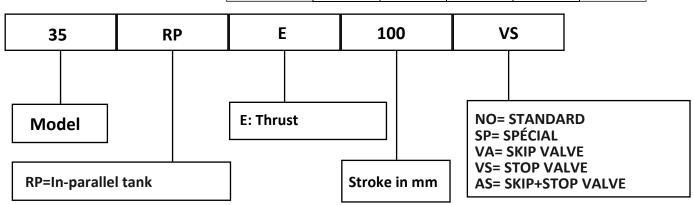

## Hydraulic Speed Regulators Series 35 RPE.....

Key of codes

This model regulates in Thrust (piston rod return regulation)