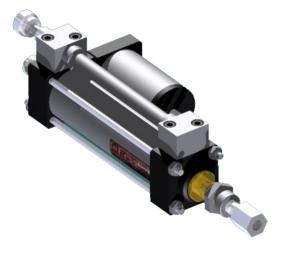

ies 35 RPU.....



## **APPLICATIONS:**

Any application requiring a control of the movements, the acceleration or stops. **PNEUMATIC COMMAND:** 

This regulator is coupled with a pneumatic cylinder standard

The regulation of the speed is made by the small thumb wheel which is on the regulator.

This model regulates in Traction (piston rod out regulation)

## **SYMBOL**





| Model         | Stroke mm | Dimensions |     |     |    |
|---------------|-----------|------------|-----|-----|----|
|               |           | A          | В   | L   | U  |
| 35.RPU.050.NO | 50        | 139        | 98  | 200 | 28 |
| 35.RPU.100.NO | 100       | 189        |     | 250 |    |
| 35.RPU.150.NO | 150       | 239        | 113 | 300 | 43 |
| 35.RPU.200.NO | 200       | 289        |     | 350 |    |



Key of codes