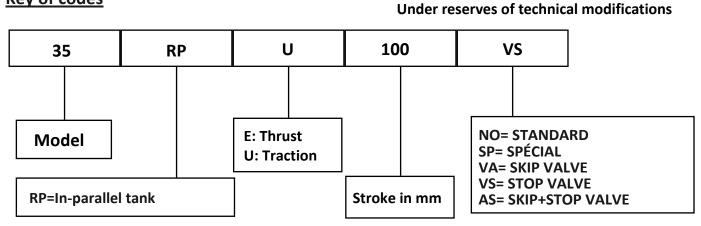

## **APPLICATIONS:**

Any application requiring a control of the movements, the acceleration or stops. **PNEUMATIC COMMAND:** 

This regulator is coupled with a pneumatic cylinder standard

The regulation of the speed is made by the small thumb wheel which is on the regulator.

This model regulates in Traction (piston rod out regulation)

## **SYMBOL**





| Model         | Stroke mm | Dimensions |     |     |    |
|---------------|-----------|------------|-----|-----|----|
|               |           | A          | В   | L   | U  |
| 35.RPU.050.NO | 50        | 139        | 98  | 200 | 28 |
| 35.RPU.100.NO | 100       | 189        |     | 250 |    |
| 35.RPU.150.NO | 150       | 239        | 113 | 300 | 43 |
| 35.RPU.200.NO | 200       | 289        |     | 350 |    |



Key of codes