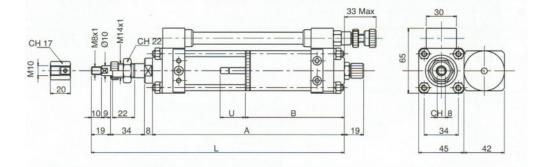

## **SYMBOL**

| Model         | Stroke mm | Dimensions |     |     |    |
|---------------|-----------|------------|-----|-----|----|
|               |           | A          | В   | L   | U  |
| 35.RPU.050.NO | 50        | 139        | 98  | 200 | 28 |
| 35.RPU.100.NO | 100       | 189        |     | 250 |    |
| 35.RPU.150.NO | 150       | 239        | 113 | 300 | 43 |
| 35.RPU.200.NO | 200       | 289        |     | 350 |    |