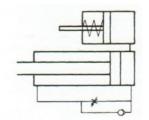

## **APPLICATIONS:**

Any application requiring a control of the movements, the acceleration or stops. **PNEUMATIC COMMAND:** 

This regulator is coupled with a pneumatic cylinder standard

The regulation of the speed is made by the small thumb wheel which is on the regulator.

This model regulates in Traction (piston rod out regulation)