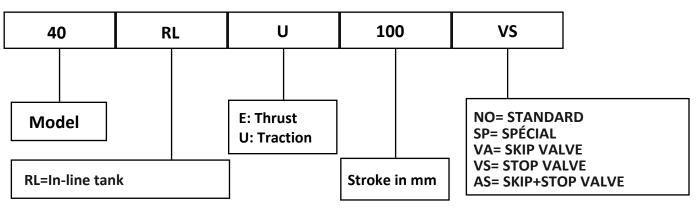

## Hydraulic Speed Regulators Series 40 RLU.....

Key of codes

This model regulates in Traction (piston rod out regulation)

| Model         | Stroke mm | Dimensions |     |     |    |
|---------------|-----------|------------|-----|-----|----|
|               |           | А          | В   | L   | U  |
| 40.RLU.050.NO | 50        | 136        | 80  | 245 | 32 |
| 40.RLU.100.NO | 100       | 186        |     | 295 |    |
| 40.RLU.150.NO | 150       | 236        | 100 | 365 | 47 |
| 40.RLU.200.NO | 200       | 286        |     | 415 |    |
| 40.RLU.250.NO | 250       | 336        | 125 | 490 | 67 |
| 40.RLU.300.NO | 300       | 386        |     | 540 |    |
| 40.RLU.350.NO | 350       | 436        | 145 | 610 | 86 |
| 40.RLU.400.NO | 400       | 486        |     | 660 |    |