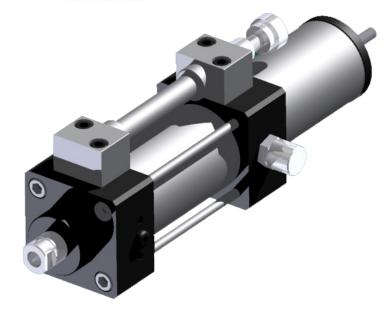

## Hydraulic Speed Regulators Series 40 RLU.....

Key of codes

## APPLICATIONS:

Any application requiring a control of the movements, the acceleration or stops. **PNEUMATIC COMMAND:** 

This regulator is coupled with a pneumatic cylinder standard

The regulation of the speed is made by the small thumb wheel which is on the regulator.

This model regulates in Traction (piston rod out regulation)

| Model         | Stroke mm | Dimensions |     |     |    |
|---------------|-----------|------------|-----|-----|----|
|               |           | А          | В   | L   | U  |
| 40.RLU.050.NO | 50        | 136        | 80  | 245 | 32 |
| 40.RLU.100.NO | 100       | 186        |     | 295 |    |
| 40.RLU.150.NO | 150       | 236        | 100 | 365 | 47 |
| 40.RLU.200.NO | 200       | 286        |     | 415 |    |
| 40.RLU.250.NO | 250       | 336        | 125 | 490 | 67 |
| 40.RLU.300.NO | 300       | 386        |     | 540 |    |
| 40.RLU.350.NO | 350       | 436        | 145 | 610 | 86 |
| 40.RLU.400.NO | 400       | 486        |     | 660 |    |