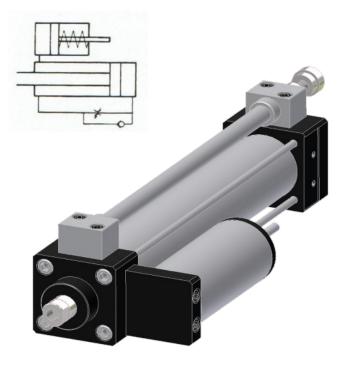

## **APPLICATIONS:**

Any application requiring a control of the movements, the acceleration or stops. <u>PNEUMATIC COMMAND:</u>

This regulator is coupled with a pneumatic cylinder standard

The regulation of the speed is made by the small thumb wheel which is on the regulator.

This model regulates in Thrust (piston rod return regulation)