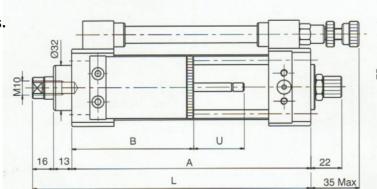

## **SYMBOL**

| Model         | Stroke in | Dimensions |     |     |    |
|---------------|-----------|------------|-----|-----|----|
|               | mm        | Α          | В   | L   | U  |
| 40.RPE.050.NO | 50        | 136        | 105 | 165 | 32 |
| 40.RPE.100.NO | 100       | 186        |     | 215 |    |
| 40.RPE.150.NO | 150       | 236        | 125 | 265 | 47 |
| 40.RPE.200.NO | 200       | 286        |     | 315 |    |
| 40.RPE.250.NO | 250       | 336        | 150 | 365 | 67 |
| 40.RPE.300.NO | 300       | 386        |     | 415 |    |
| 40.RPE.350.NO | 350       | 436        | 170 | 465 | 86 |
| 40.RPE.400.NO | 400       | 486        |     | 515 |    |