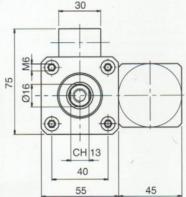

## **SYMBOL**

| Model         | Stroke in | Dimensions |     |     |    |
|---------------|-----------|------------|-----|-----|----|
|               | mm        | Α          | В   | L   | U  |
| 40.RPE.050.NO | 50        | 136        | 105 | 165 | 32 |
| 40.RPE.100.NO | 100       | 186        |     | 215 |    |
| 40.RPE.150.NO | 150       | 236        | 125 | 265 | 47 |
| 40.RPE.200.NO | 200       | 286        |     | 315 |    |
| 40.RPE.250.NO | 250       | 336        | 150 | 365 | 67 |
| 40.RPE.300.NO | 300       | 386        |     | 415 |    |
| 40.RPE.350.NO | 350       | 436        | 170 | 465 | 86 |
| 40.RPE.400.NO | 400       | 486        |     | 515 |    |