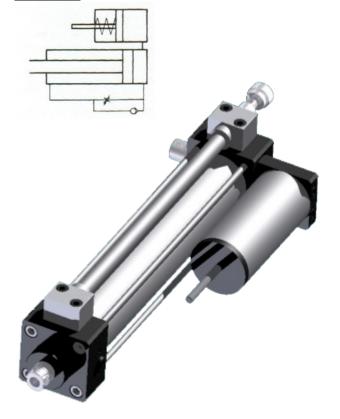

## **APPLICATIONS**:

Any application requiring a control of the movements, the acceleration or stops. **PNEUMATIC COMMAND:** 

This regulator is coupled with a pneumatic cylinder standard

The regulation of the speed is made by the small thumb wheel which is on the regulator.

This model regulates in Traction (piston rod out regulation)