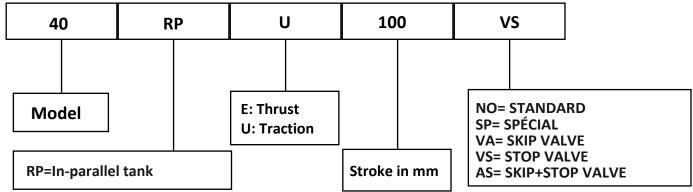

## **SYMBOL**

| FV | OF | CO | DFS |
|----|----|----|-----|

| Madal         | Chualca mana |     |   |     |     |    |
|---------------|--------------|-----|---|-----|-----|----|
| Model         | Stroke mm    | Α   | ١ | В   | L   | U  |
| 40.RPU.050.N  | 50           | 13  | 6 | 105 | 165 | 32 |
| 40.RPU.100.N  | 100          | 18  | 6 | 105 | 215 |    |
| 40.RPU.150.N  | 150          | 23  | 6 | 125 | 265 | 47 |
| 40.RPU.200.N  | 200          | 28  | 6 | 125 | 315 |    |
| 40.RPU.250.NO | 250          | 33  | 6 | 150 | 365 | 67 |
| 40.RPU.300.N  | 300          | 38  | 6 | 150 | 415 |    |
| 40.RPU.350.N  | 350          | 43  | 6 | 170 | 465 | 00 |
| 40.RPU.400.N  | 400          | 486 |   | 170 | 515 | 86 |
|               |              |     |   |     | _   |    |
| U             | 100          |     |   | VS  |     |    |