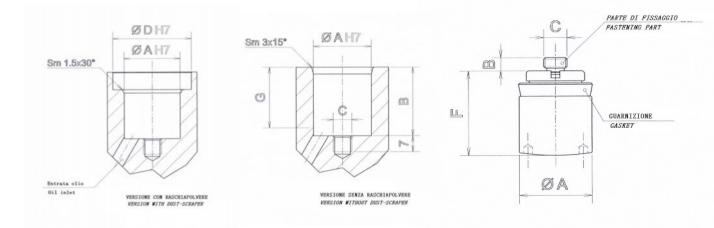

## Cartridge Shape Cylinders (Série CCM) Spring Return

CCM.- -.- -: Without dust-scraper CCM.- -. - . R: with dust-scraper

## **Description:**

Cylinders without chamber, single acting, very small dimensions, working in thrust. These cylinders are normally sit into manifold, for applications as locking of moulds, trucks, moving heads

## NB: Not suitable for end-stroke applications.

| Model   | Locking force<br>at 320 bar kN |   | Oil<br>Volume<br>cm3 | Locking<br>area cm2 | Dimensions |   |     |    |    |      |
|---------|--------------------------------|---|----------------------|---------------------|------------|---|-----|----|----|------|
|         |                                |   |                      |                     | Α          | В | С   | D  | F  | G    |
| СКТ25   | 15                             | 5 | 2.5                  | 4.91                | 25         | 5 | M8  | 35 | 30 | 26.5 |
| СКТ 55  | 25                             | 8 | 6.4                  | 8.04                | 32         | 8 | M10 | 42 | 34 | 30   |
| СКТ 100 | 40                             | 8 | 10                   | 12.56               | 40         | 8 | M10 | 50 | 36 | 32   |